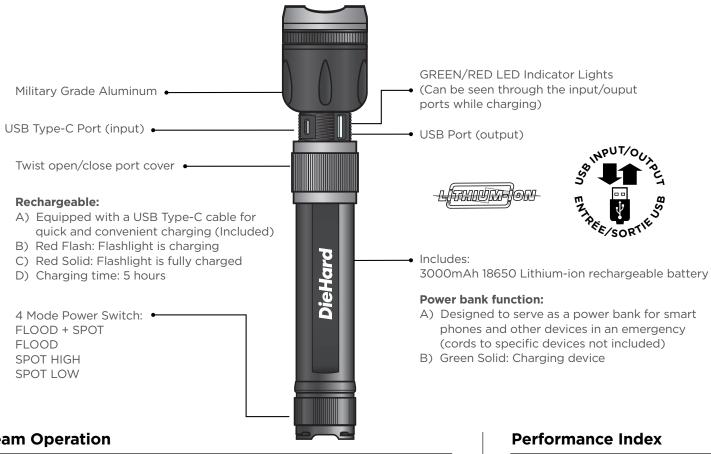

## **Beam Operation**

Note: The lighting function cannot be operated while using a USB output port for charging smartphone or other devices.

BATTERY CARE: Your product is powered by a rechargeable battery. Do not leave fully charged battery connected to charger, since this will reduce its lifetime. Leaving product in extreme cold or heat will reduce battery life. For optimal performance store product at temperatures between 59°F to 77°F. Battery performance may be reduced in temperatures well below freezing. Fully charged batteries will lose charge over time, if left unused.