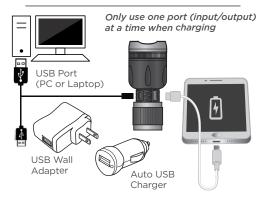

chargeable battery is built-in. Do not attempt to remove or replace battery. The battery in this product is at risk of fire, explosion, or may cause chemical burns if mistreated.

| FL1 STANDARD | FLOOD+SPOT     | FLOOD          | SPOT HIGH      | SPOT LOW      |
|--------------|----------------|----------------|----------------|---------------|
| 31/5         | 3400<br>LUMENS | 1500<br>LUMENS | 2000<br>LUMENS | 600<br>LUMENS |
| 0            | 1h 45min       | 4h             | 4h30min        | 19h           |
|              | 240m           | 70m            | 260m           | 150m          |
|              |                |                |                |               |
| 1m           |                |                |                |               |

## **Battery Charge Options**