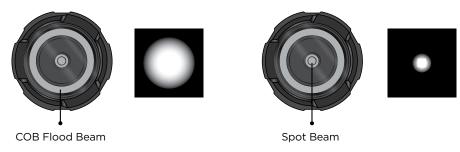

## **Beam Operation**

Note: The lighting function cannot be operated while using a USB output port for charging smartphone or other devices.

BATTERY CARE: Your product is powered by a rechargeable battery. Do not leave fully charged battery connected to charger, since this will reduce its lifetime. Leaving product in extreme cold or heat will reduce battery life. For optimal performance store product at temperatures between 59°F to 77°F. Battery performance may be reduced in temperatures well below freezing. Fully charged batteries will lose charge over time, if left unused.