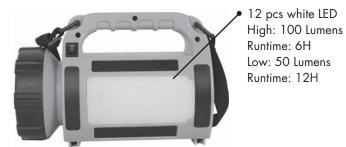

# Warning:

Do not look into light, eyesight damage might occur.

Do not dispose of in fire for risk of injury due to explosion.

2. The side white light: controlled by the yellow switch (High-Low-Off)

12 pcs white LED High: 100 Lumens Runtime: 6H Low: 50 Lumens Runtime: 12H