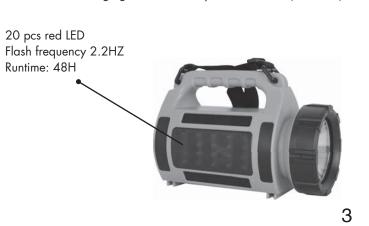

Do not dispose of in fire for risk of injury due to explosion.

2. The side white light: controlled by the yellow switch (High-Low-Off)

3. The side warning light: controlled by the red switch (Flash-Off)

3. The side warning light: controlled by the red switch (Flash-Off)

Scope of application:

Emergency lantern ideal for camping emergencies, with mobile charging capabilities.