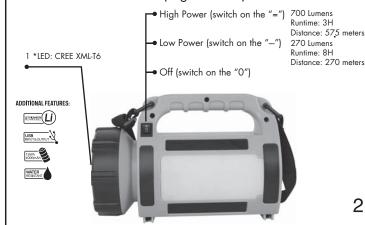

Rocker Switch Control (High-Low-Off)

**POWER BANK LANTERN** 

41-1081

**Operation Manual** 

- 1. Please ensure to charge 6 7 hours before first time use.
- 2. Turn off light during charging in order to avoid battery damage.