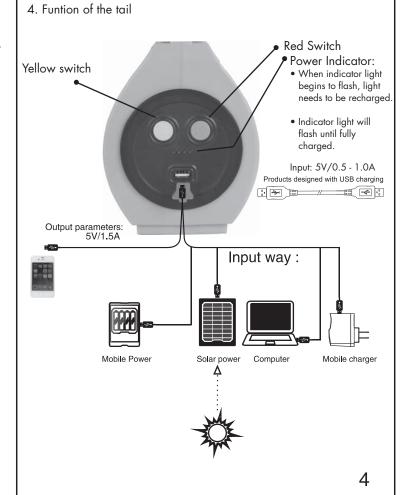

Do not dispose of in fire for risk of injury due to explosion.

2. The side white light: controlled by the yellow switch (High-Low-Off)

3. The side warning light: controlled by the red switch (Flash-Off)

3. The side warning light: controlled by the red switch (Flash-Off)

Scope of application:

Emergency lantern ideal for camping emergencies, with mobile charging capabilities.