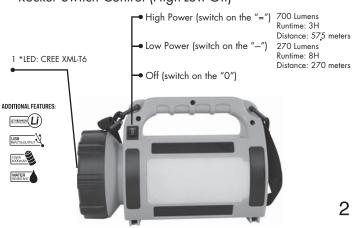

Rocker Switch Control (High-Low-Off)

**POWER BANK LANTERN** 

41-1081

**Operation Manual** 

- 1. Please ensure to charge 6 7 hours before first time use.
- 2. Turn off light during charging in order to avoid battery damage.

Rocker Switch Control (High-Low-Off)

2

**POWER BANK LANTERN** 

41-1081

**Operation Manual**