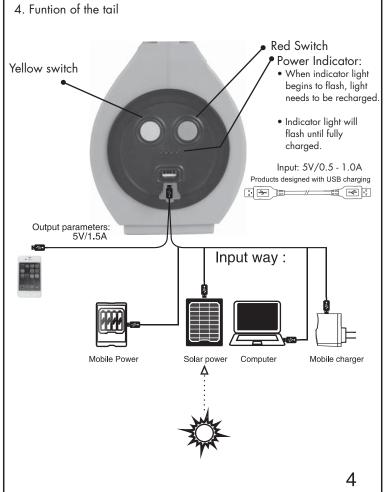

Do not dispose of in fire for risk of injury due to explosion.

2. The side white light: controlled by the yellow switch (High-Low-Off)

3. The side warning light: controlled by the red switch (Flash-Off)

# Warning:

Do not look into light, eyesight damage might occur.

Do not dispose of in fire for risk of injury due to explosion.

2. The side white light: controlled by the yellow switch (High-Low-Off)

12 pcs white LED High: 100 Lumens Runtime: 6H Low: 50 Lumens Runtime: 12H

3. The side warning light: controlled by the red switch (Flash-Off)

Scope of application:

Emergency lantern ideal for camping emergencies, with mobile charging capabilities.