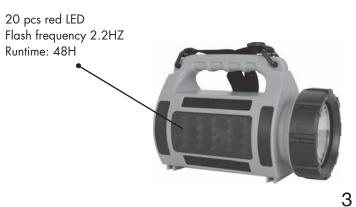

3. The side warning light: controlled by the red switch (Flash-Off)

Scope of application:

Emergency lantern ideal for camping emergencies, with mobile charging capabilities.