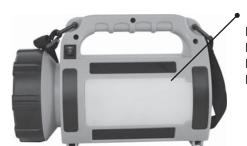

# Warning:

Do not look into light, eyesight damage might occur.

Do not dispose of in fire for risk of injury due to explosion.

2. The side white light: controlled by the yellow switch (High-Low-Off)

12 pcs white LED High: 100 Lumens Runtime: 6H Low: 50 Lumens Runtime: 12H