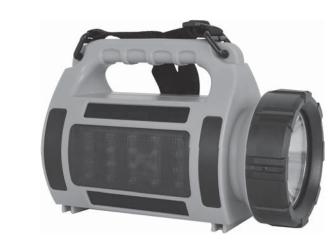

Scope of application:

Emergency lantern ideal for camping emergencies, with mobile charging capabilities.

### Parameters:

- 1. Battery: 2\*18650 3.7V 4000mAh li-ion battery; charge and discharge 600 times
- 2. 1 USB Cable
- 3. 1 Strap
- 4. Instruction Manual
- 5. Material: ABS, PC
- 6. Product size: 250 x 125 x 175mm
- 7. Product weight: 850g

3. The side warning light: controlled by the red switch (Flash-Off)

Scope of application:

Emergency lantern ideal for camping emergencies, with mobile charging capabilities.

## Parameters:

- 1. Battery: 2\*18650 3.7V 4000mAh li-ion battery; charge and discharge 600 times
- 2. 1 USB Cable
- 3. 1 Strap
- 4. Instruction Manual
- 5. Material: ABS, PC
- 6. Product size: 250 x 125 x 175mm
- 7. Product weight: 850g